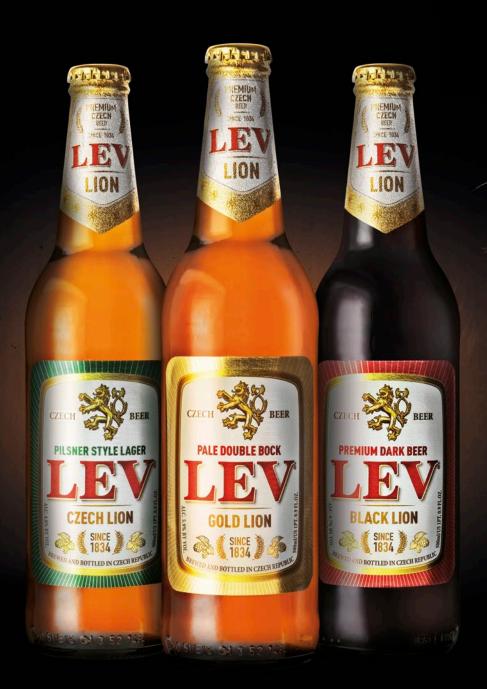

# **LEV LION LAGER**

is a premium quality hand crafted full bodied Pilsner style beer. It is crisp and clean with a nice hoppy finish.

| Size   | Alc. | Bottles<br>per case | UPC#         |
|--------|------|---------------------|--------------|
| 500 ML | 4,8% | 20                  | 736040542841 |

### LEV GOLD LION DOUBLE BOCK

is rich and dry beer with great hop and malt balance on the palate. It is smooth and delicious, with wonderful aromatics.

| Size   | Alc. | Bottles<br>per case | UPC#         |
|--------|------|---------------------|--------------|
| 500 ML | 5,9% | 20                  | 736040542834 |

## LEV BLACK LION PREMIUM DARK BEER

is a classic Czech "tmave" dark beer with a sweet malty, coffee- like accent. Sweet malts are to the fore on the palate with a hint of drying sensation and a degree of fruitiness on the very lightly hopped finish.

| Size   | Alc. | Bottles<br>per case | UPC#         |
|--------|------|---------------------|--------------|
| 500 ML | 4,7% | 20                  | 736040542827 |