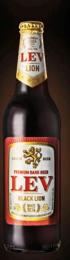

## LEV BLACK LION PREMIUM DARK BEER

is a classic Czech "tmave" dark beer with a sweet malty, coffee- like accent. Sweet malts are to the fore on the palate with a hint of drying sensation and a degree of fruitiness on the very lightly hopped finish.

| Size   | Alc. | Bottles<br>per case | UPC#         |
|--------|------|---------------------|--------------|
| 500 ML | 4,7% | 20                  | 736040542827 |