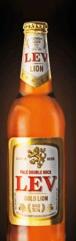

### LEV GOLD LION DOUBLE BOCK

is rich and dry beer with great hop and malt balance on the palate. It is smooth and delicious, with wonderful aromatics.

| Size   | Alc. | Bottles<br>per case | UPC#         |
|--------|------|---------------------|--------------|
| 500 ML | 5,9% | 20                  | 736040542834 |